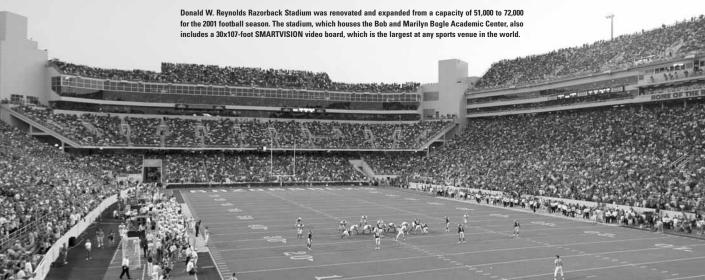

# 

The newest amenity in Bud Walton Arena is the custom scoreboard in the shape of a basketball hoop. The board, 24 feet, three inches wide by 22 feet tall, features four video screens, each 12 feet, six inches wide by eight feet, 10 inches tall. An LED ring at the top is used to display game statistics.