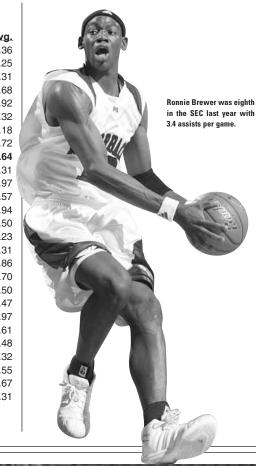

Voted the team's MVP, he was fourth in the SEC in steals, eighth in assists and 18th in rebounding. In SEC play only, he was second in steals (2.38), ninth in assists (3.19), 19th in rebounding (5.3) and seventh in assist-to-turnover ratio (1.27). Among the league's freshmen, Brewer was second in scoring, rebounding and free throws made (74), first in assists, steals and field goals made (125), and sixth in blocked shots (0.71).