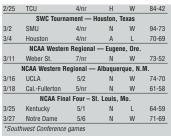

#### 2003-04 REVIEW

**Record:** 12-16

SEC Record (Finish): 4-12 (6th, West) SEC Tournament Record: 0-1 **NCAA Tournament: NA** 

Final Associated Press Ranking: NA Final ESPN/USA Today Ranking: NA Highest Ranking During Year: NA

Arkansas has had 85 games televised over the last four seasons.

The Razorbacks will appear on television 20 times this year, including three nationally televised games on ESPN and one on CBS.

Arkansas' six Final Four trips, 27 NCAA Tournament bids, 39 NCAA Tournament victories and 24 conference championships all rank ninth-best in the nation.

Since 1977, Arkansas has recorded 21 20-win seasons and earned 22 NCAA Tournament bids.

Arkansas earned Final Four trips in 1941, 1945, 1978, 1990, 1994 and 1995. UA has earned a total of 27 NCAA Tournament bids and won 24 conference championships. All three totals rank ninth-best in the country.