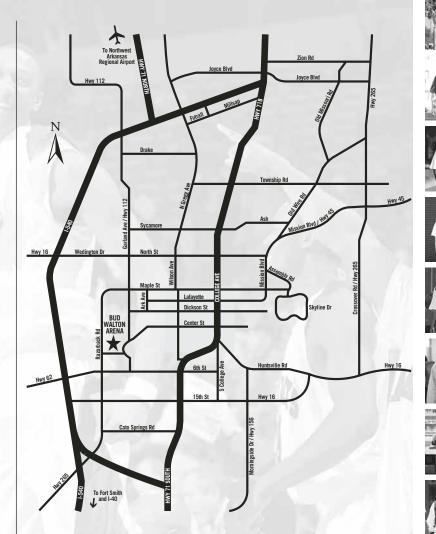

### Mileage To Fayetteville From:

| $\mathcal{S}$    |     |
|------------------|-----|
| Dallas, Texas    | 325 |
| Fort Smith       | 63  |
| Kansas City, Mo. | 213 |
| Little Rock      | 192 |
| Memphis, Tenn.   | 331 |
| Springfield, Mo. | II5 |
| St. Louis, Mo.   | 365 |
| Tulsa, Okla.     | 117 |
|                  |     |