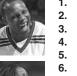

Arkansas has had 85 games televised over the last four seasons.

The Razorbacks will appear on television 20 times this year, including three nationally televised games on ESPN and one on CBS.

Arkansas' six Final Four trips, 27 NCAA Tournament bids, 39 NCAA Tournament victories and 24 conference championships all rank ninth-best in the nation.

Since 1977, Arkansas has recorded 21 20-win seasons and earned 22 NCAA Tournament bids.

Arkansas earned Final Four trips in 1941, 1945, 1978, 1990, 1994 and 1995. UA has earned a total of 27 NCAA Tournament bids and won 24 conference championships. All three totals rank ninth-best in the country.