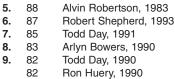

Arkansas has had 85 games televised over the last four seasons.

The Razorbacks will appear on television 20 times this year, including three nationally televised games on ESPN and one on CBS.

Arkansas' six Final Four trips, 27 NCAA Tournament bids, 39 NCAA Tournament victories and 24 conference championships all rank ninth-best in the nation.

Since 1977, Arkansas has recorded 21 20-win seasons and earned 22 NCAA Tournament bids.

Arkansas earned Final Four trips in 1941, 1945, 1978, 1990, 1994 and 1995. UA has earned a total of 27 NCAA Tournament bids and won 24 conference championships. All three totals rank ninth-best in the country.