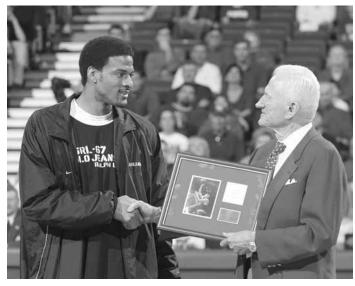

Arkansas has had 85 games televised over the last four seasons.

The Razorbacks will appear on television 20 times this year, including three nationally televised games on ESPN and one on CBS.

Arkansas' six Final Four trips, 27 NCAA Tournament bids, 39 NCAA Tournament victories and 24 conference championships all rank ninth-best in the nation.

Since 1977, Arkansas has recorded 21 20-win seasons and earned 22 NCAA Tournament bids.

Arkansas earned Final Four trips in 1941, 1945, 1978, 1990, 1994 and 1995. UA has earned a total of 27 NCAA Tournament bids and won 24 conference championships. All three totals rank ninth-best in the country.