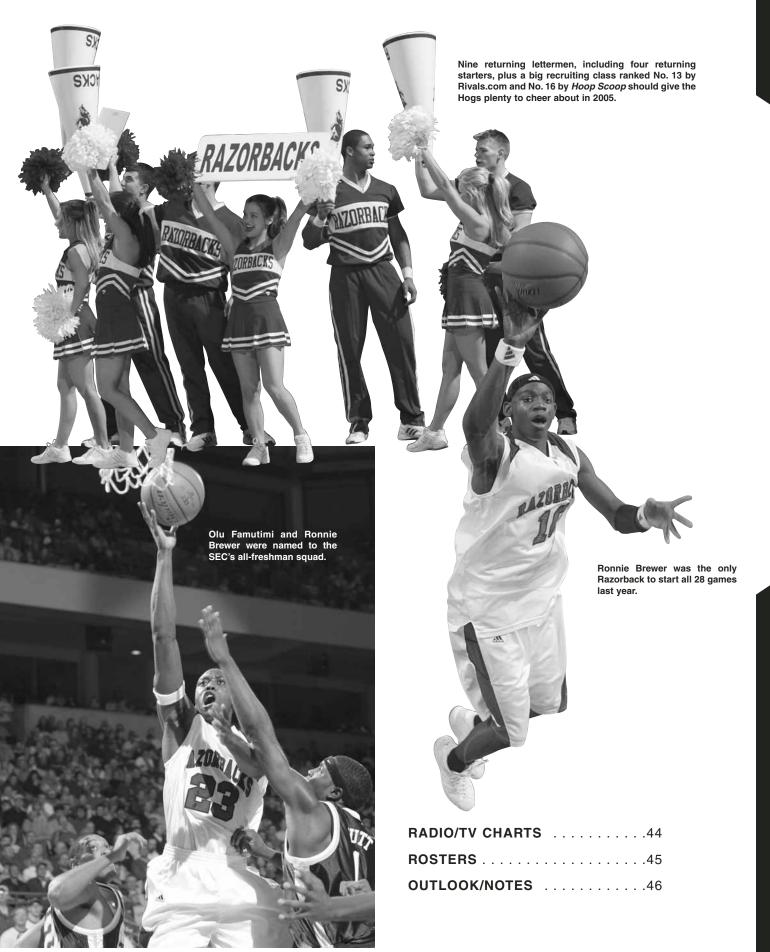

# INSIDE THE NUMBERS Arkansas' 2003 recruiting class was Arkansas' 2004 recruiting class is ranked ranked No. 7 in the country by the No. 13 in the nation by Rivals.com, No. 15 by Athlon Sports and No. 16 by Hoop Scoop. This year's class includes, from left: Dontell Jefferson, Darian Townes, Recruiting Services Consensus Index and Hoop Scoop, and No. 10 by CNNSI.com. Last year's class includes, from left: Vincent Hunter, Ronnie Brewer, Olu Sammy Munsey, Steven Hill and Charles Famutimi and Preston Cranford. Thomas. (Not pictured: Marcus Monk)

Fans have "Called the Hogs" for 142 wins in 178 games since moving into Bud Walton Arena in 1994. Arkansas has ranked among the top 15 in national average attendance every year since.

Ronnie Brewer is one of four Razorbacks who have earned freshman All-America honors and one of nine to make the SEC all-freshman squad. Arkansas has had 21 All-America selections, 22 All-SEC selections in 12 seasons and 22 NBA draft selections since 1978.

#### As a Freshman in 2003-04:

The only player to start all 28 games, he averaged 12.2 points, and team highs of 5.5

rebounds, 3.4 assists and 2.0 steals for the year while shooting 48.1 percent from the floor (125-260), another team high, in earning second-team freshman All-America honors from Rivals.com and third-team freshman All-America honors from College Basketball News. He also made the SEC all-freshman squad. He led the team in scoring four times, in rebounding a teamhigh eight times and in assists a team-best 15 times. He scored in double figures 18 times.