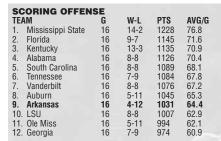

#### 2003-04 REVIEW

**Record:** 12-16

SEC Record (Finish): 4-12 (6th, West) SEC Tournament Record: 0-1 **NCAA Tournament: NA** 

Final Associated Press Ranking: NA Final ESPN/USA Today Ranking: NA Highest Ranking During Year: NA

#### UA ALL-TIME RECORDS

Overall: 1,389-758 (.647), 81 years

Overall Conference: 698-421 (.624), 81 years

Overall Conference Championships: 24 (2 SEC, 22 Southwest Conference)

Southeastern Conference Record: 117-91 (.563), 13 years

SEC Overall Championships: 2 (1992, 1994)

SEC Divisional Championships: 4 (1992, 1993, 1994, 1995)

Southwest Conference: 581-330 (.638), 68 years

SWC Championships: 22 (1926, 1927, 1928, 1929, 1930, 1935, 1936, 1938, 1941, 1942, 1944, 1949, 1950, 1958, 1977, 1978, 1979, 1981, 1982, 1989, 1990, 1991)

Overall Conference Tournament: 37-22 (.627)

**Overall Conference Tournament Championships:** 7 (1 SEC, 6 SWC)

**SEC Tournament:** 14-12 (.538)

SEC Tournament Championships: 1 (2000)

**SWC Tournament:** 23-10 (.697)

**SWC Tournament Championships:** 6 (1977, 1979, 1982, 1989, 1990, 1991)

NCAA Tournament Bids: 27\*

NCAA Tournament Record: 39-26 (.600) **National Championships:** 1 (1994) National Runner-up Finishes: 1 (1995)