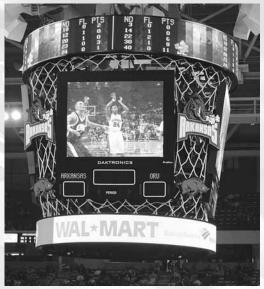

Michael Jones is the only senior on this year's club.

The big scoreboard added to Bud Walton Arena last season is in the shape of a

Head coach Stan Heath and the Razorbacks will have 19 regular-season games televised this year, including four national broadcasts.

# 

The newest amenity in Bud Walton Arena is the custom scoreboard in the shape of a basketball hoop. The board, 24 feet, three inches wide by 22 feet tall, features four video screens, each 12 feet, six inches wide by eight feet, 10 inches tall. An LED ring at the top is used to display game statistics.