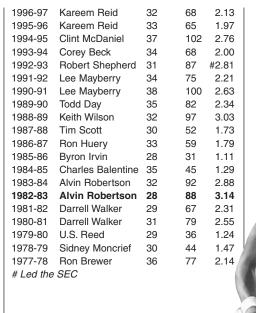

Voted the team's MVP, he was fourth in the SEC in steals, eighth in assists and 18th in rebounding. In SEC play only, he was second in steals (2.38), ninth in assists (3.19), 19th in rebounding (5.3) and seventh in assist-to-turnover ratio (1.27). Among the league's freshmen, Brewer was second in scoring, rebounding and free throws made (74), first in assists, steals and field goals made (125), and sixth in blocked shots (0.71).