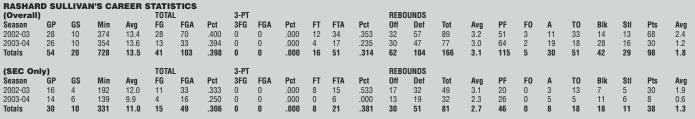

In add Thom comet Darian

In addition to Rashard Sullivan, Ronny Thompson has Vincent Hunter, and newcomers Steven Hill, Charles Thomas and Darian Townes to work with in the post.

| <b>HEAD COACH STAN HEATH</b> 16 |
|---------------------------------|
| ASSISTANT RONNY THOMPSON20      |
| ASSISTANT ROB FLASKA21          |
| ASSISTANT ORONDE TALIAFERRO     |
| ASSISTANT DARREN SORENSON       |
| TEAM SUPPORT STAFF24            |