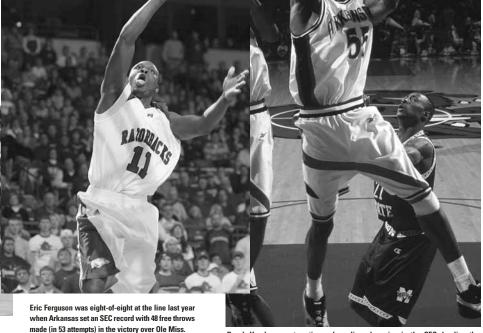

1/93) (22 attempts)

Three-Point Field Goal Attempts – 22, Pat Bradley vs. North Texas (12/30/98) (made 10); Al Dillard vs. Delaware St. (12/11/93)

#### CAREER:

**Three-Point Field Goals Made** – 366, Pat Bradley (1996-99) (915 attempts)

**Three-Point Field Goal Attempts** – 915, Pat Bradley (1996-99) (366 attempts)

#### **TEAM GAME:**

**Assists** – 40 vs. Troy St. (12/10/96) **Free Throws Made** – 48 vs. Ole Miss (1/17/04) (53 attempts)

Blocked Shots – 18 vs. Missouri (12/5/95) Three-Point Field Goals – 21 vs. Troy State (12/10/96) (37 attempts)

**Three-Point Field Goal Attempts** – 54 vs. North Texas (12/30/99) (19 made)

#### **TEAM SEASON:**

Points Scored - 3,416 (1995) Three-Point Goals Made - 361 (1995) (917 attempts)

Three-Point Field Goal Attempts – 917 (1995) (361 made)



Robert Shepherd, who retired this past season from the Dusseldorf Magic in Germany after averaging 17.7 points a game and will now coach their under 16 national team, led the SEC in steals in 1993.

Derek Hood was a two-time rebounding champion in the SEC, leading the league in 1997 and 1999 while also leading the conference in field goal percentage in '99.





























# THE SOUTHEASTERN CONFERENCE





EC Tournament Champion

# Arkansas in the

#### 1992 (Birmingham, Ala.) Arkansas 73, Georgia 60 Alabama 90, Arkansas 89 (semifinals)

#### 1993 (Lexington, Ky.) Arkansas 65, Georgia 60 Kentucky 92, Arkansas 82 (semifinals)

#### 1994 (Memphis, Tenn.) Arkansas 95, Georgia 83 Kentucky 90, Arkansas 78 (semifinals)

#### 1995 (Atlanta, Ga.) Arkansas 73, Vanderbilt 72 Arkansas