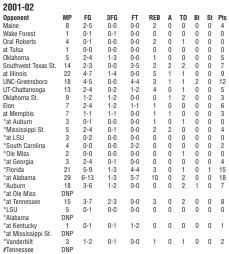

#### As a Freshman in 2003-04:

The only player to start all 28 games, he averaged 12.2 points, and team highs of 5.5

rebounds, 3.4 assists and 2.0 steals for the year while shooting 48.1 percent from the floor (125-260), another team high, in earning second-team freshman All-America honors from Rivals.com and third-team freshman All-America honors from College Basketball News. He also made the SEC all-freshman squad. He led the team in scoring four times, in rebounding a teamhigh eight times and in assists a team-best 15 times. He scored in double figures 18 times.

Voted the team's MVP, he was fourth in the SEC in steals, eighth in assists and 18th in rebounding. In SEC play only, he was second in steals (2.38), ninth in assists (3.19), 19th in rebounding (5.3) and seventh in assist-to-turnover ratio (1.27). Among the league's freshmen, Brewer was second in scoring, rebounding and free throws made (74), first in assists, steals and field goals made (125), and sixth in blocked shots (0.71).