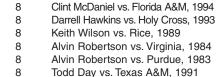

0       | Ronnie Garner      | 24          | 230  | 9.6   |
| 1958-59       | Jay Carpenter      | 24          | 211  | 8.8   |
| 1957-58       | Harry Thompson     | 24          | 204  | 8.5   |
| 1956-57       | Terry Day          | 24          | 216  | 9.0   |
| 1955-56       | Manuel Whitley     | 24          | 233  | 9.7   |
| 1954-55       | Pete Butler        | 24          | 173  | 7.2   |
| 1953-54       | Raymond Shaw       | 23          | 138  | 6.0   |
| 1952-53       | Walter Kearns      | 21          | 143  | 6.8   |
| # Led the SEC |                    |             | . 10 | 0.0   |
| " LOG ITO OLO |                    |             |      |       |





Sidney Moncrief 1,015, 1976-79



**Derek Hood** 1,002, 1996-99



**Oliver Miller** 886, 1989-92





# **STEALS**









Clint McDaniel, 1995

Lee Mayberry, 1991

Keith Wilson, 1989

Alvin Robertson, 1984

Lee Mayberry, 1988-92









100

97

92







8. 188 Keith Wilson, 1986-88 9. 182 Corey Beck, 1993-95 10. 171 Ron Brewer, 1975-78

**SEC Game** 



| 1. | 7 | Todd Day vs. Vanderbilt, 1992      |
|----|---|------------------------------------|
| 2. | 6 | Ronnie Brewer vs. Florida, 2/28/04 |
|    | 6 | Clint McDaniel vs. Ole Miss, 1995  |
|    | 6 | Clint McDaniel vs. Ole Miss, 1994  |
|    | 6 | Todd Day vs. LSU, 1992             |

Lee Mayberry vs. Vanderbilt, 1992



SEC Season Robert Shepherd, 1993 45

43 Todd Day, 1992

Ronnie Brewer, 2003 38 36 Lee Mayberry, 1992

Clint McDaniel, 1995 36

35 Corey Beck, 1994



#### SEC Career

| 1. | 121 | Kareem Reid, 1996-99    |
|----|-----|-----------------