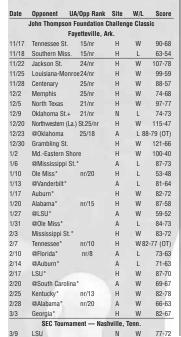

#### 2003-04 REVIEW

**Record:** 12-16

SEC Record (Finish): 4-12 (6th, West) SEC Tournament Record: 0-1 **NCAA Tournament: NA** 

Final Associated Press Ranking: NA Final ESPN/USA Today Ranking: NA Highest Ranking During Year: NA

Arkansas has had 85 games televised over the last four seasons.

The Razorbacks will appear on television 20 times this year, including three nationally televised games on ESPN and one on CBS.

Arkansas' six Final Four trips, 27 NCAA Tournament bids, 39 NCAA Tournament victories and 24 conference championships all rank ninth-best in the nation.

Since 1977, Arkansas has recorded 21 20-win seasons and earned 22 NCAA Tournament bids.

Arkansas earned Final Four trips in 1941, 1945, 1978, 1990, 1994 and 1995. UA has earned a total of 27 NCAA Tournament bids and won 24 conference championships. All three totals rank ninth-best in the country.