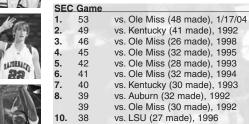

|
| 1 | 7.             | 834                        | 1993-94 (567 made)                                                                                                |
|   | 8.             | 820                        | 1970-71 (583 made)                                                                                                |
|   | 9.             | 815                        | 1991-92 (604 made)                                                                                                |
|   | 10.            | 799                        | 1982-83 (505 made)                                                                                                |































# **RECORDS** | TEAM RECORDS



## SEC Season

| 1.  | 400 | 1992 (300 made) |
|-----|-----|-----------------|
| 2.  | 395 | 1995 (281 made) |
| 3.  | 386 | 1994 (269 made) |
| 4.  | 369 | 1993 (258 made) |
| 5.  | 353 | 1998 (234 made) |
| 6.  | 352 | 1996 (225 made) |
| 7.  | 302 | 2001 (212 made) |
| 8.  | 301 | 2002 (197 made) |
| 9.  | 300 | 1999 (209 made) |
| 10. | 289 | 2004 (199 made) |

vs. LSU (27 made), 1996

#### FREE-THROW PERCENTAGE

| Game (Minimum 10 Attempts) |  |  |
|----------------------------|--|--|
| 1.                         |  |  |
|                            |  |  |
| 3.                         |  |  |
| 4.                         |  |  |
| 5.                         |  |  |
| 6.                         |  |  |
| 7.                         |  |  |
|                            |  |  |
|