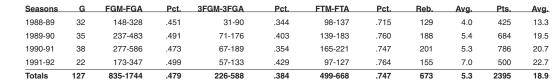

330 |







| <b>1,000-POINT SCORERS</b> 140 |
|--------------------------------|
| <b>SCORING</b> 143             |
| <b>30-POINT GAMES</b>          |
| THREE-POINT SHOOTING145        |
| FIELD GOALS MADE146            |
| FIELD GOAL PERCENTAGES147      |
| FREE THROW SHOOTING 148        |
| FREE THROW PERCENTAGES149      |
| <b>REBOUNDS</b> 150            |
| <b>STEALS</b> 152              |
| <b>ASSISTS</b> 153             |
| <b>BLOCKS</b>                  |
| TEAM RECORDS155                |
| TEAM COMPARISONS160            |
| <b>100-POINT GAMES</b>         |
| MISC. RECORDS164               |
| SERIES STANDINGS, RESULTS .165 |
| YEAR-BY-YEAR RECORDS172        |
| COACHING RECORDS173            |
| SEASON RESULTS                 |



### **RECORDS** | 1000-POINT SCORERS









SIDNEY MONCRIEF 2,066 Points 1976-79

| Seasons | G   | FGM-FGA  | Pct. | 3FGM-3FGA | Pct. | FTM-FTA | Pct. | Reb. | Avg. | Pts. | Avg. |
|---------|-----|----------|------|-----------|------|---------|------|------|------|------|------|
| 1975-76 | 28  | 149-224  | .665 | _         | _    | 56-77   | .727 | 213  | 7.6  | 354  | 12.6 |
| 1976-77 | 28  | 157-242  | .649 | _         | _    | 117-171 | .684 | 235  | 8.4  | 431  | 15.4 |
| 1977-78 | 36  | 209-354  | .590 | _         | _    | 203-256 | .793 | 278  | 7.7  | 621  | 17.3 |
| 1978-79 | 30  | 224-400  | .560 | _         | _    | 212-248 | .855 | 289  | 9.6  | 660  | 22.0 |
| Totals  | 122 | 739-1220 | .616 | _         | _    | 588-752 | .765 | 1015 | 8.3  | 2066 | 16.9 |
| Totals  | 122 | 739-1220 | .616 | _         | _    | 588