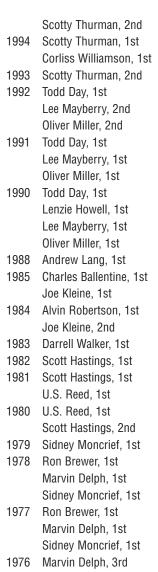

#### **Second Team**

Kennedy Winston, Alabama, So. Matt Walsh, Florida, So. Rashad Wright, Georgia, Sr. Gerald Fitch, Kentucky, Sr. Erik Daniels, Kentucky, Sr. Scooter McFadgon, Tennessee, Jr.

### ASSOCIATED PRESS ALL-**SEC TEAM**

First Team

Anthony Roberson, Florida, So. Jaime Lloreda, LSU, Sr. Justin Reed, Ole Miss, Sr. Timmy Bowers, Mississippi State, Sr. Lawrence Roberts, Mississippi State#, Jr. Matt Freije, Vanderbilt#, Sr.

#### **SEC DEFENSIVE PLAYER** OF THE YEAR

Rashad Wright, Georgia #Unanimous Selection; Ties are not broken

#### **SEC SIXTH MAN OF THE** YEAR

Scott Hundley, Vanderbilt

#### SEC FRESHMAN OF THE YEAR

Brandon Bass, LSU

# **SEC PLAYER OF THE YEAR**

Lawrence Roberts, Mississippi State

Scooter McFadgon, Tennessee, Jr.

#### **Second Team**

Jonathon Modica, Arkansas, So. Marco Killingsworth, Auburn, Jr. David Lee. Florida. Jr. Matt Walsh, Florida, So. Rashad Wright, Georgia, Sr. Chuck Haves. Kentucky. Jr. Jaime Lloreda, LSU, Sr.

#### .500 Vanderbilt 8-8 7-9 .438 Georgia Tennessee 7-9 .438 & SEC Tournament Champion; # Eastern Division Champion

Kennedy Winston, Alabama, So. Anthony Roberson, Florida, So. Erik Daniels, Kentucky, Sr. Gerald Fitch, Kentucky, Sr. Justin Reed, Ole Miss, Sr. Timmy Bowers, Mississippi State, Sr. Lawrence Roberts, Mississippi State#, Jr. Matt Freije, Vanderbilt#, Sr.

| 20 |  |
|----|--|

5-3

Home

7-1

5-3

5-3

6-2

6-2

7-1

.813

.563

.500

Home

6-2

4-4

5-3

4-4

Western Division

SEC

13-3

9-7

8-8

SEC

Pct.

Pct.

14

Streak

L1

L2

L2

11

L2

L2

5-5

4-6

Streak

L1

L1

L3

L1

11

3-7

2-8

2-8

Last 10

9-1

6-4

4-6

6-4