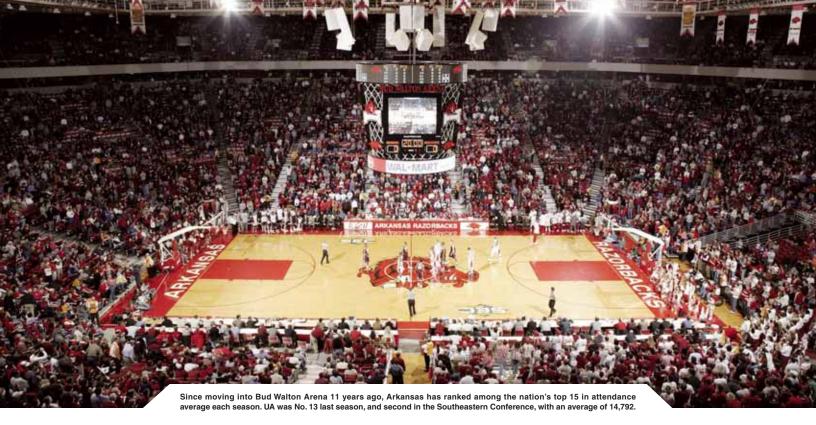

> 2004 Home Attendance Average (national rank): 14,792 (13th) Bud Walton Arena Record (1994-2003): 142-36 (.798) Barnhill Arena Record (1958-93): 304-94 (.764)

Fans have "Called the Hogs" for 142 wins in 178 games since moving into Bud Walton Arena in 1994. Arkansas has ranked among the top 15 in national average attendance every year since.

Ronnie Brewer is one of four Razorbacks who have earned freshman All-America honors and one of nine to make the SEC all-freshman squad. Arkansas has had 21 All-America selections, 22 All-SEC selections in 12 seasons and 22 NBA draft selections since 1978.