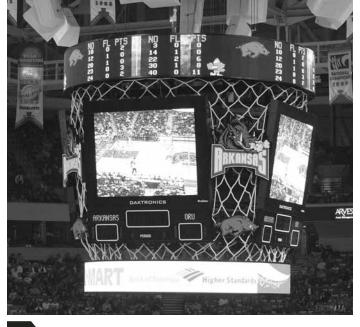

# 

The newest amenity in Bud Walton Arena is the custom scoreboard in the shape of a basketball hoop. The board, 24 feet, three inches wide by 22 feet tall, features four video screens, each 12 feet, six inches wide by eight feet, 10 inches tall. An LED ring at the top is used to display game statistics.