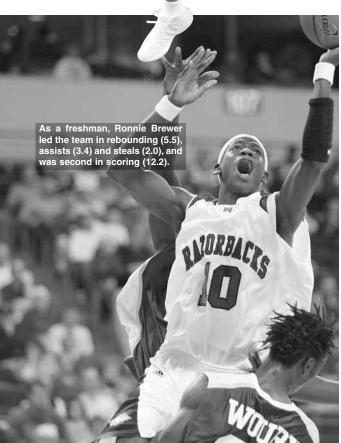

#### 2004-05 Preview:

Brewer is expected to be the catalyst for the team. He ranked among league leaders in rebounding, assists and steals as a freshman and should continue doing everything again this year. He may not be the point guard, but will be involved in handling the ball on the offensive end.

#### As a Freshman in 2003-04:

The only player to start all 28 games, he averaged 12.2 points, and team highs of 5.5

rebounds, 3.4 assists and 2.0 steals for the year while shooting 48.1 percent from the floor (125-260), another team high, in earning second-team freshman All-America honors from Rivals.com and third-team freshman All-America honors from College Basketball News. He also made the SEC all-freshman squad. He led the team in scoring four times, in rebounding a teamhigh eight times and in assists a team-best 15 times. He scored in double figures 18 times.

Voted the team's MVP, he was fourth in the SEC in steals, eighth in assists and 18th in rebounding. In SEC play only, he was second in steals (2.38), ninth in assists (3.19), 19th in rebounding (5.3) and seventh in assist-to-turnover ratio (1.27). Among the league's freshmen, Brewer was second in scoring, rebounding and free throws made (74), first in assists, steals and field goals made (125), and sixth in blocked shots (0.71).